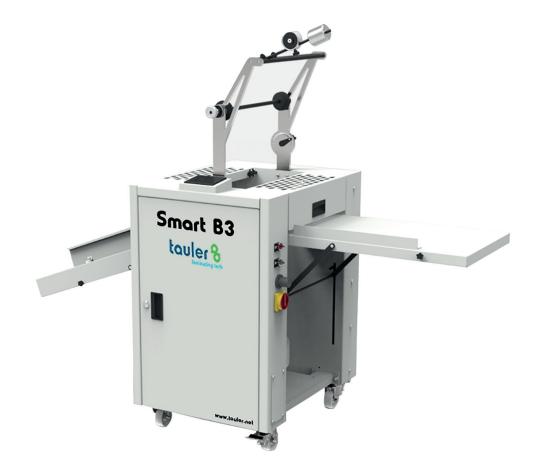

## SmartB3

# The most compact and user-friendly laminating machine

#### Main reasons to choose a TAULER SmartB3

- · Because it is the most **USER-FRIENDLY** laminator made in EU.
- $\cdot$  Because its automatic registration system facilitates the task to the operator.
- Because it only occupies **2 m<sup>2</sup> IN USE** and 1 m<sup>2</sup> stopped.
- · Because it integrates a silent compressor.
- $\cdot$  Because you can stamp toner prints with the <code>TAULER\_FOIL</code> system.
- $\cdot$  For its intuitive touch screen.
- $\cdot$  Because it incorporates a REVERSE MODE to correct possible errors
- $\cdot$  Because it incorporates non-stick rollers for easy use.
- · Because it incorporates TAULER\_GO ON, an automatic starting system

#### **ADVANCED SPECIFICATIONS**

Manual introduction and automatic registration. Adjustable side bracket. Temperature control by sensor. Pneumatic pressure roller. Easily adjustable decurling system. Photocell that stops the machine in case of sheet failure. 2 complete film holders to facilitate a quick change. Total control of the machine through a PLC. Electronically adjustable speed Microperforation cutting system and scissor roller