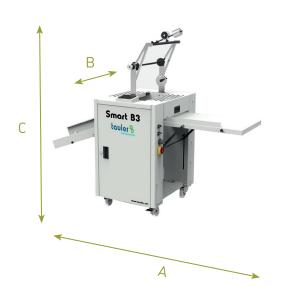

Maximum length (A) : 150 cm Maximum width (B): 73 cm Maximum height (C): 147 mm

ᢥ Weight: 400 Kg